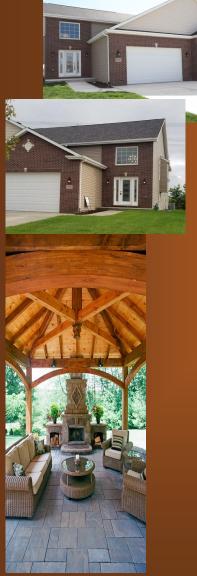

Duplex buildings blend well with other 3,200 to 4,000 sq. ft. homes, intermixed within a Community! They create a luxurious appeal, but with affordability and larger sq. ft. residences.

The Duplexes featured here are 2800 sq. ft. with attached 2 car garages and sumptuous landscaping, lending extra appeal! EACH INDIVIDUAL DUPLEX UNIT 2800 sq. ft., comes complete with 2 full kitchens, 2 fireplaces, 4 bedrooms and 2.5 baths. Luxurious finishes abound with quartz or granite countertops, highend 42" cabinetry with 8-10' islands, coved ceilings, 2 great rooms and much more!

Included as a potential option, is the maximizing of outdoor spaces, for beautiful Outdoor Living Features, such as Fire & Water Features, Pavilions & Grill Islands! This also adds to the luxurious appeal of the Community.