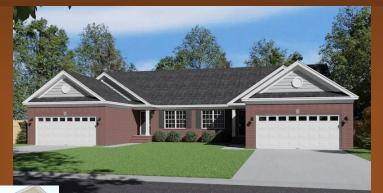

Duplex buildings blend well with other 3,200 to 4,000 sq. ft. homes, intermixed within a Community! They create a luxurious appeal, but with affordability and larger sq. ft. residences.

The Duplexes featured here are 2800 sq. ft. with attached 2 car garages and sumptuous landscaping, lending extra appeal! EACH INDIVIDUAL DUPLEX UNIT 2800 sq. ft., comes complete with 2 full kitchens, 2 fireplaces, 4 bedrooms and 2.5 baths. Luxurious finishes abound with quartz or granite countertops, highend 42" cabinetry with 8-10' islands, coved ceilings, 2 great rooms and much more!

The cost to build ratio is less as well, because even through the individual residences can be large (2800 sq. ft or more), the building of the two residences is still one large building.

The lower cost to build, also allows for an affordable purchase for Buyers, whether down-sizing or first-time buyers, who can also then take advantage of special affordable financing, through the Builder (if desired by the Buyer.)