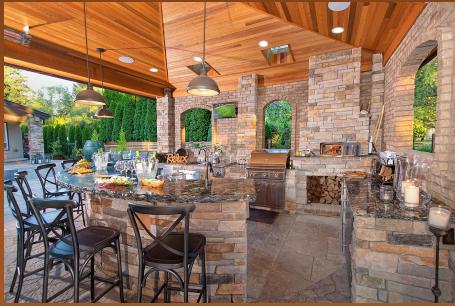

Included as a potential option, is the maximizing of outdoor spaces, for beautiful Outdoor Living Features, such as Fire & Water Features, Pavilions & Grill Islands! This also adds to the luxurious appeal of the Community.