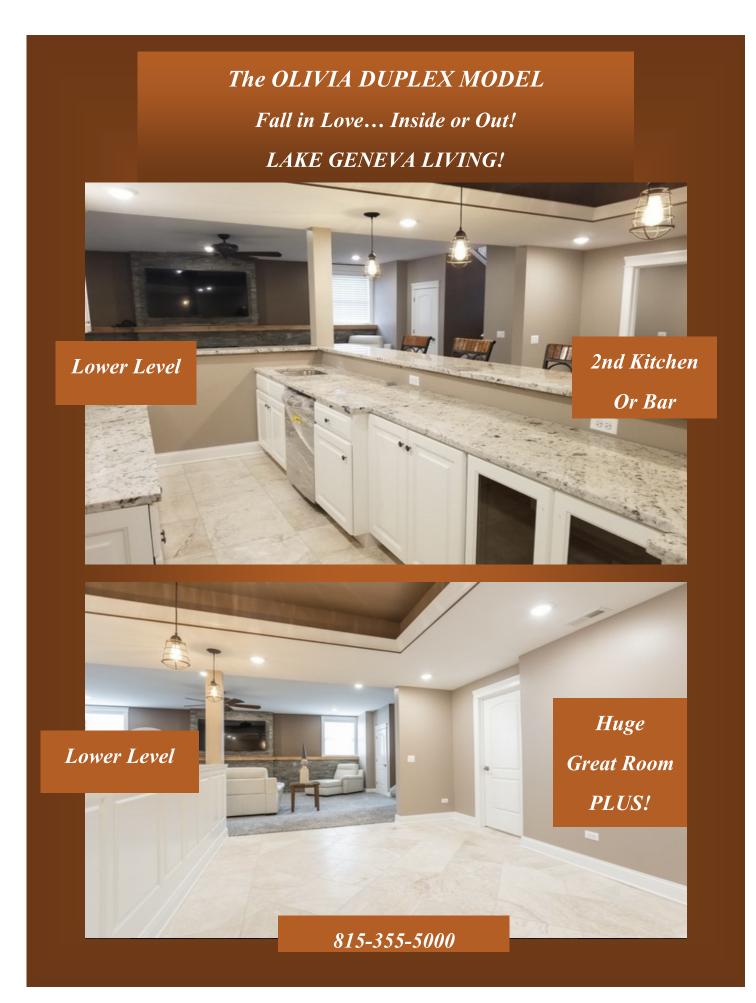

Duplex buildings blend well with other 3,200 to 4,000 sq. ft. homes, intermixed within a Community! They create a luxurious appeal, but with affordability and larger sq. ft. residences.

The Duplexes featured here are 2800 sq. ft. with attached 2 car garages and sumptuous landscaping, lending extra appeal! EACH INDIVIDUAL DUPLEX UNIT 2800 sq. ft., comes complete with 2 full kitchens, 2 fireplaces, 4 bedrooms and 2.5 baths. Luxurious finishes abound with quartz or granite countertops, highend 42" cabinetry with 8-10' islands, coved ceilings, 2 great rooms and much more!