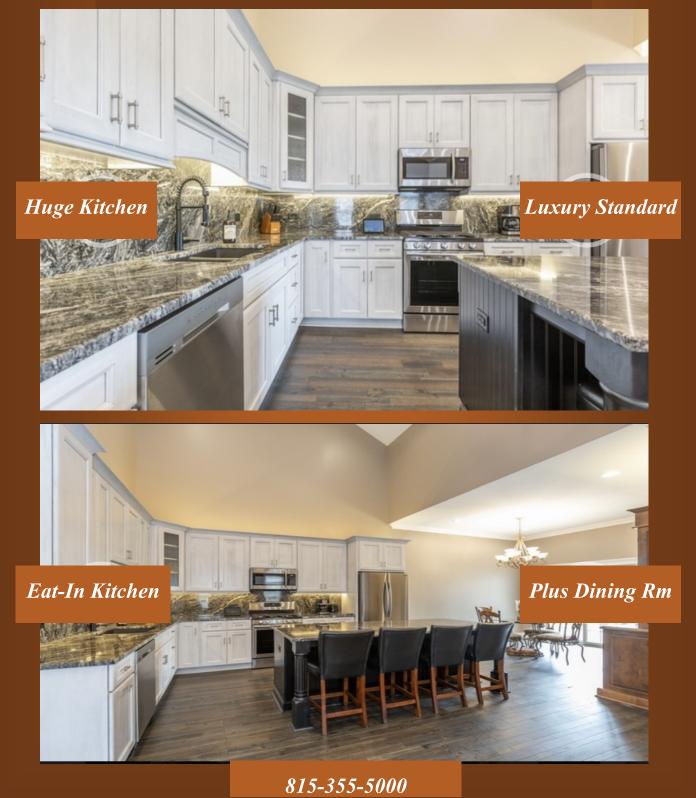

Duplex buildings blend well with other 3,200 to 4,000 sq. ft. homes, intermixed within a Community! They create a luxurious appeal, but with affordability and larger sq. ft. residences.

The Duplexes featured here are 2800 sq. ft. with attached 2 car garages and sumptuous landscaping, lending extra appeal! EACH INDIVIDUAL DUPLEX UNIT 2800 sq. ft., comes complete with 2 full kitchens, 2 fireplaces, 4 bedrooms and 2.5 baths. Luxurious finishes abound with quartz or granite countertops, highend 42" cabinetry with 8-10' islands, coved ceilings, 2 great rooms and much more!