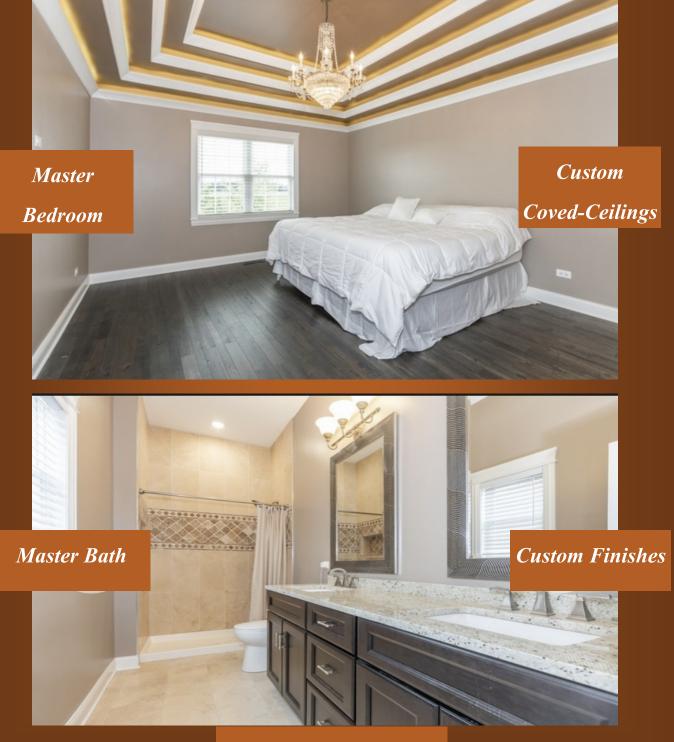

Duplex buildings blend well with other 3,200 to 4,000 sq. ft. homes, intermixed within a Community! They create a luxurious appeal, but with affordability and larger sq. ft. residences.

The Duplexes featured here are 2800 sq. ft. with attached 2 car garages and sumptuous landscaping, lending extra appeal! EACH INDIVIDUAL DUPLEX UNIT 2800 sq. ft., comes complete with 2 full kitchens, 2 fireplaces, 4 bedrooms and 2.5 baths. Luxurious finishes abound with quartz or granite countertops, highend 42" cabinetry with 8-10' islands, coved ceilings, 2 great rooms and much more!