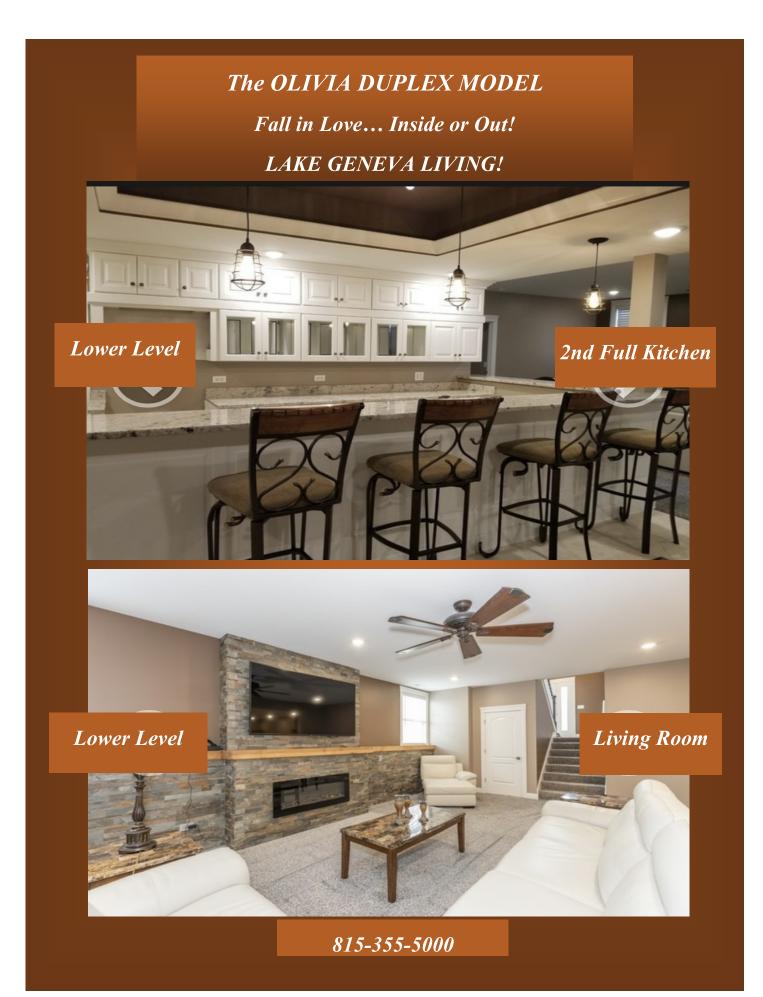

Duplex buildings blend well with other 3,200 to 4,000 sq. ft. homes, intermixed within a Community! They create a luxurious appeal, but with affordability and larger sq. ft. residences.

The Duplexes featured here are 2800 sq. ft. with attached 2 car garages and sumptuous landscaping, lending extra appeal! EACH INDIVIDUAL DUPLEX UNIT 2800 sq. ft., comes complete with 2 full kitchens, 2 fireplaces, 4 bedrooms and 2.5 baths. Luxurious finishes abound with quartz or granite countertops, highend 42" cabinetry with 8-10' islands, coved ceilings, 2 great rooms and much more!