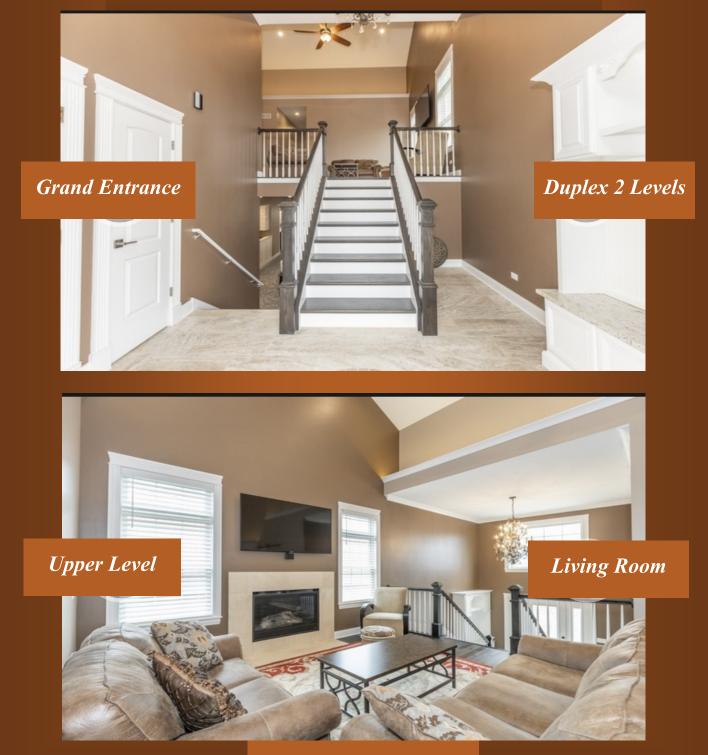

Duplex buildings blend well with other 3,200 to 4,000 sq. ft. homes, intermixed within a Community! They create a luxurious appeal, but with affordability and larger sq. ft. residences.

The Duplexes featured here are 2800 sq. ft. with attached 2 car garages and sumptuous landscaping, lending extra appeal! EACH INDIVIDUAL DUPLEX UNIT 2800 sq. ft., comes complete with 2 full kitchens, 2 fireplaces, 4 bedrooms and 2.5 baths. Luxurious finishes abound with quartz or granite countertops, highend 42" cabinetry with 8-10' islands, coved ceilings, 2 great rooms and much more!