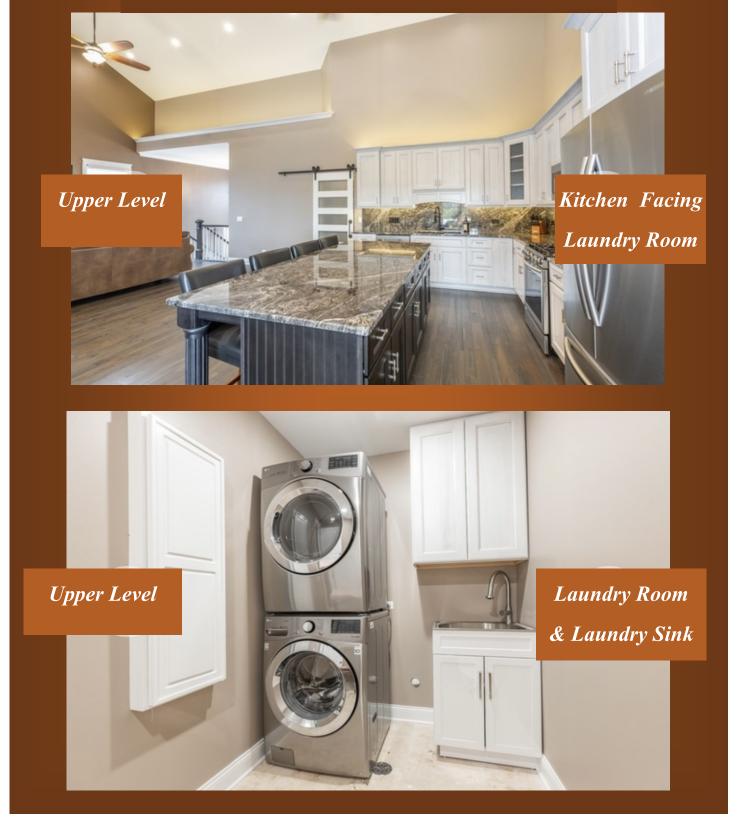

Duplex buildings blend well with other 3,200 to 4,000 sq. ft. homes, intermixed within a Community! They create a luxurious appeal, but with affordability and larger sq. ft. residences.

The Duplexes featured here are 2800 sq. ft. with attached 2 car garages and sumptuous landscaping, lending extra appeal! EACH INDIVIDUAL DUPLEX UNIT 2800 sq. ft., comes complete with 2 full kitchens, 2 fireplaces, 4 bedrooms and 2.5 baths. Luxurious finishes abound with quartz or granite countertops, highend 42" cabinetry with 8-10' islands, coved ceilings, 2 great rooms and much more!