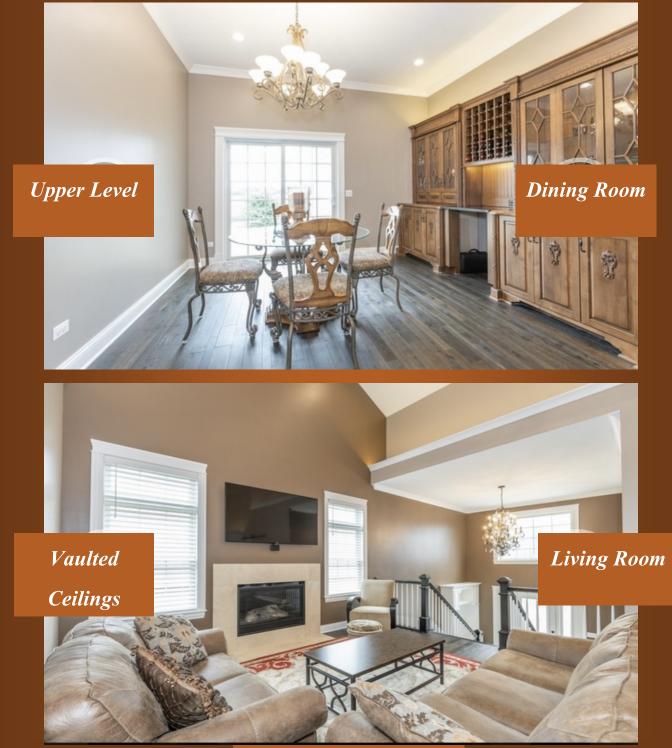

Duplex buildings blend well with other 3,200 to 4,000 sq. ft. homes, intermixed within a Community! They create a luxurious appeal, but with affordability and larger sq. ft. residences.

The Duplexes featured here are 2800 sq. ft. with attached 2 car garages and sumptuous landscaping, lending extra appeal! EACH INDIVIDUAL DUPLEX UNIT 2800 sq. ft., comes complete with 2 full kitchens, 2 fireplaces, 4 bedrooms and 2.5 baths. Luxurious finishes abound with quartz or granite countertops, highend 42" cabinetry with 8-10' islands, coved ceilings, 2 great rooms and much more!