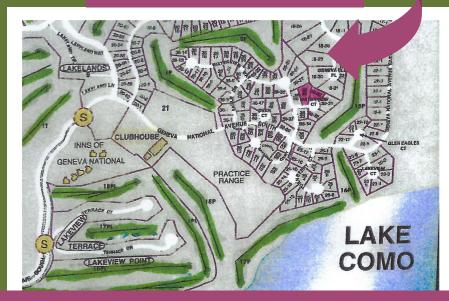

## The Primrose

1310 WATERVIEW COURT
1320 WATERVIEW COURT

**Geneva National Country Clubs** 

Most Exclusive Lots, Are Located Near...

The Clubhouse, Lake Como & Golf Holes!

BOTH LOTS, 1310 & 1320 WATERVIEW COURT ARE STEPS FROM IT ALL!