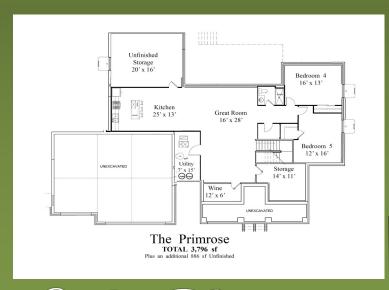

**LAKE GENEVA LIVING BUILDERS** 

3,796 SF Ranch \* Two Full Kitchens \* 3 Car Garage \* 5 BR 3 Full Bath

PLUS+ INCLUDES OUR "EXTEND THE SUMMER" OUTDOOR KITCHEN PACKAGE

\$1,299,000.

Located on The Loveliest Lots in...

## The Primrose

1310 WATERVIEW COURT
1320 WATERVIEW COURT

**Geneva National Country Clubs** 

Most Exclusive Lots, Are Located Near...

The Clubhouse, Lake Como & Golf Holes!

BOTH LOTS, 1310 & 1320 WATERVIEW COURT ARE STEPS FROM IT ALL!