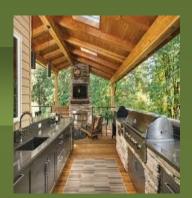

**LAKE GENEVA LIVING BUILDERS** 

3,796 SF Ranch \* Two Full Kitchens \* 3 Car Garage \* 5 BR 3 Full Bath

PLUS+ INCLUDES OUR "EXTEND THE SUMMER" OUTDOOR KITCHEN PACKAGE

\$1,299,000.

Located on The Loveliest Lots in...

## FALL IN LOVE...

NEW CONSTRUCTION HOMES & MORE!

CUSTOM OUTDOOR DREAM OASIS,

(KITCHENS, PAVILLIONS, WATERFALLS,

FIRE FEATURES & MORE!)

**INCREDIBLE PRICING & FINANCING TOO!** 