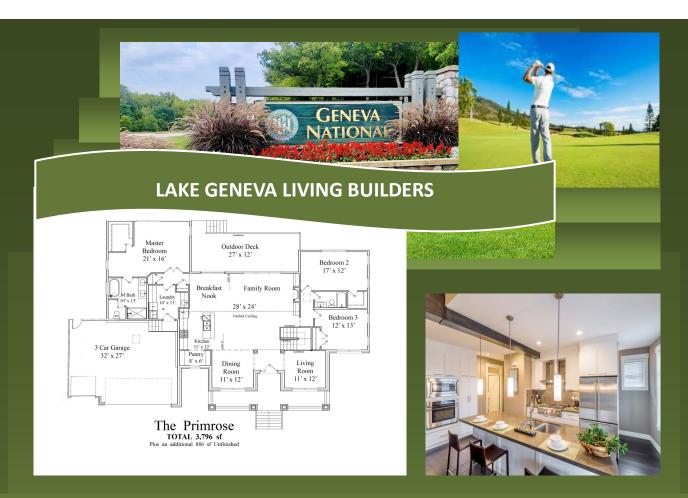

**LAKE GENEVA LIVING BUILDERS** 

3,796 SF Ranch \* Two Full Kitchens \* 3 Car Garage \* 5 BR 3 Full Bath

PLUS+ INCLUDES OUR "EXTEND THE SUMMER" OUTDOOR KITCHEN PACKAGE

\$1,299,000.

Located on The Loveliest Lots in...

**GENEVAL NATIONAL!** 

www.LakeGenevaLivingBuilders.Net

815-355-5000

## 3,796 SF RANCH \* TWO FULL KITCHENS \* 3 CAR GARAGE \* 5 BR 3 FULL BATHS

Located on the Loveliest Lots in...
GENEVAL NATIONAL!

www.LakeGenevaLivingBuilders.Net 815-355-5000

## The Primrose

1310 WATERVIEW COURT
1320 WATERVIEW COURT

**Geneva National Country Clubs** 

Most Exclusive Lots, Are Located Near...

The Clubhouse, Lake Como & Golf Holes!

BOTH LOTS, 1310 & 1320 WATERVIEW COURT ARE STEPS FROM IT ALL!